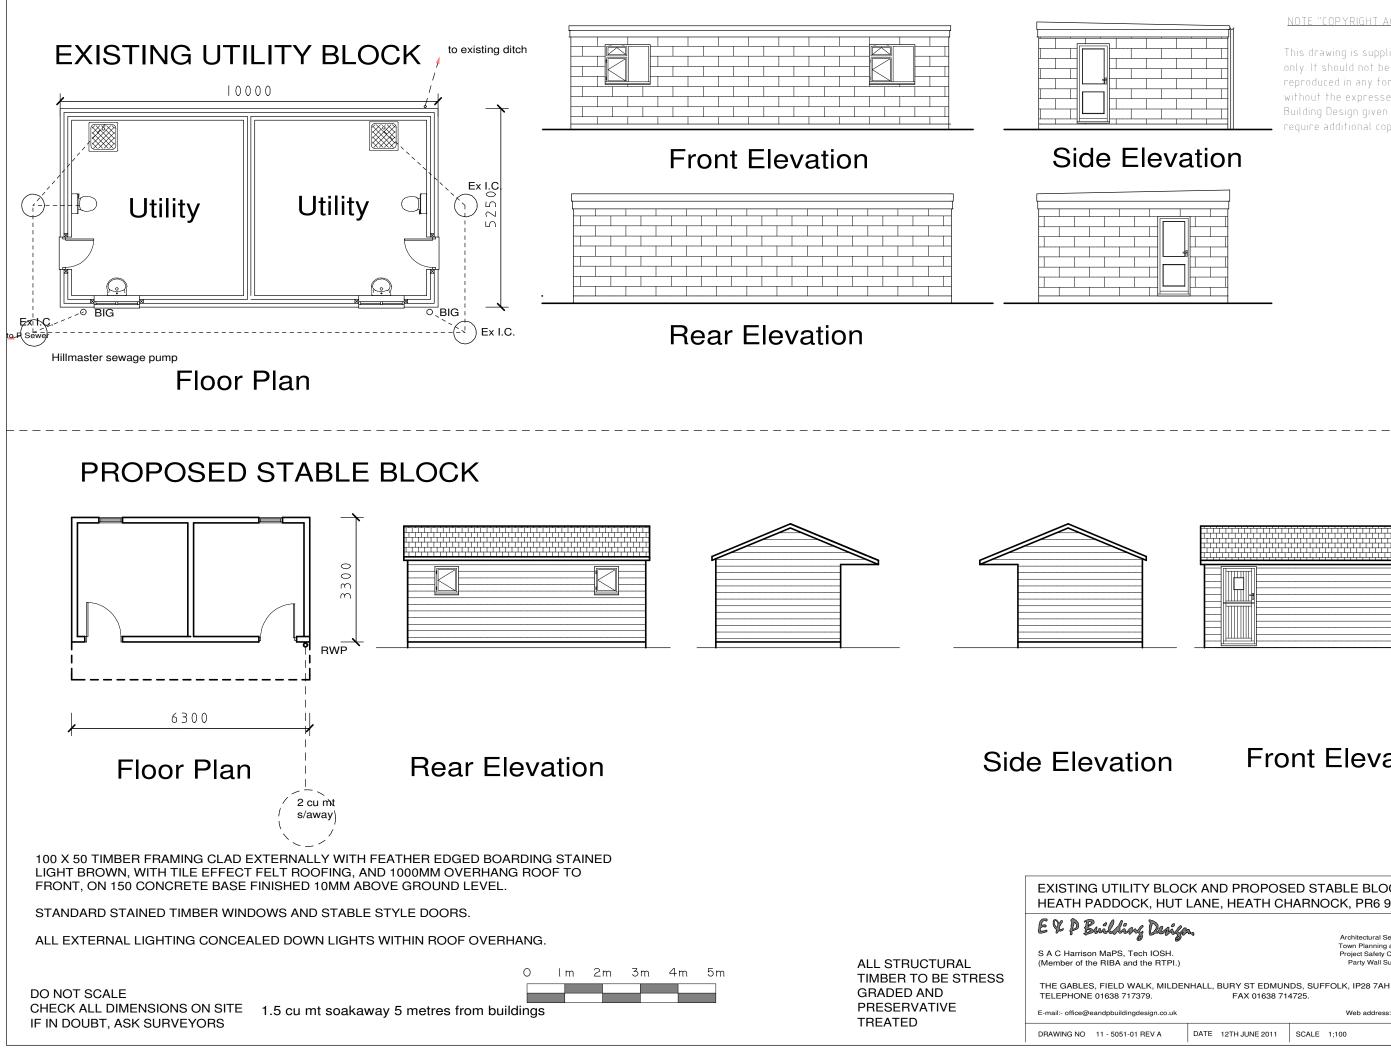

## EXISTING UTILITY BLOCK AND PROPOSED STABLE BLOCK HEATH PADDOCK, HUT LANE, HEATH CHARNOCK, PR6 9FP

Architectural Services and Building Surveyors. Town Planning and Listed Building Consultants Project Safety Consultants and Risk Assessors Party Wall Surveyors - Project Managers